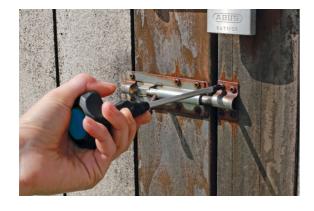

## **High Torque Palm Screwdrivers 2pc**

A pair of high-torque palm gripped screwdrivers with anti-slip tips to prevent cam-out and screw damage. The palm action allows for an extraordinary amount of force to be applied with one hand to stubborn screw fixings in comparison to traditionally handled screwdrivers.

## **Additional Information**

- 2pc screwdriver set with ergonomic high-torque handles & anti-slip tips to provide a stronger grip on both the handle and the fixing.
- · Sizes: Pozi Pz2; Flat 6mm (SL6).
- Blade length: 100mm; total length: 185mm.
- Manufactured from S2 alloy steel with satin chrome plating & manganese phosphate tips.
- 3-tone Polypropylene (PP)+ soft plastic grip & Polycaprolactam (PA6) handles.