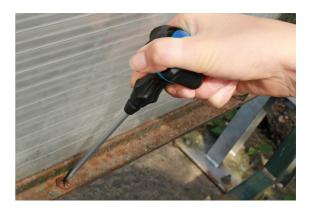

## **High Torque Palm Screwdrivers 2pc**

A pair of high-torque palm gripped screwdrivers with anti-slip tips to prevent cam-out and screw damage. The palm action allows for an extraordinary amount of force to be applied with one hand to stubborn screw fixings in comparison to traditionally handled screwdrivers.

## **Additional Information**

- 2pc screwdriver set with ergonomic high-torque handles & anti-slip tips to provide a stronger grip on both the handle and the fixing.
- · Sizes: Pozi Pz2; Flat 6mm (SL6).
- Blade length: 100mm; total length: 185mm.
- Manufactured from S2 alloy steel with satin chrome plating & manganese phosphate tips.
- 3-tone Polypropylene (PP)+ soft plastic grip & Polycaprolactam (PA6) handles.