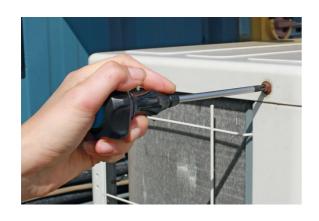

## **High Torque Palm Screwdrivers 2pc**

A pair of high-torque palm gripped screwdrivers with anti-slip tips to prevent cam-out and screw damage. The palm action allows for an extraordinary amount of force to be applied with one hand to stubborn screw fixings in comparison to traditionally handled screwdrivers.