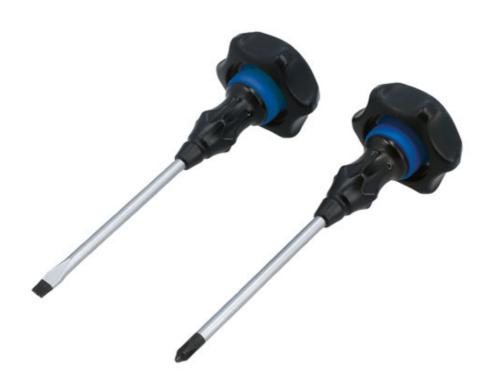

## **High Torque Palm Screwdrivers 2pc**

A pair of high-torque palm gripped screwdrivers with anti-slip tips to prevent cam-out and screw damage. The palm action allows for an extraordinary amount of force to be applied with one hand to stubborn screw fixings in comparison to traditionally handled screwdrivers.

## **Additional Information**

- 2pc screwdriver set with ergonomic high-torque handles & anti-slip tips to provide a stronger grip on both the handle and the fixing.
- · Sizes: Pozi Pz2; Flat 6mm (SL6).
- Blade length: 100mm; total length: 185mm.
- Manufactured from S2 alloy steel with satin chrome plating & manganese phosphate tips.
- 3-tone Polypropylene (PP)+ soft plastic grip & Polycaprolactam (PA6) handles.